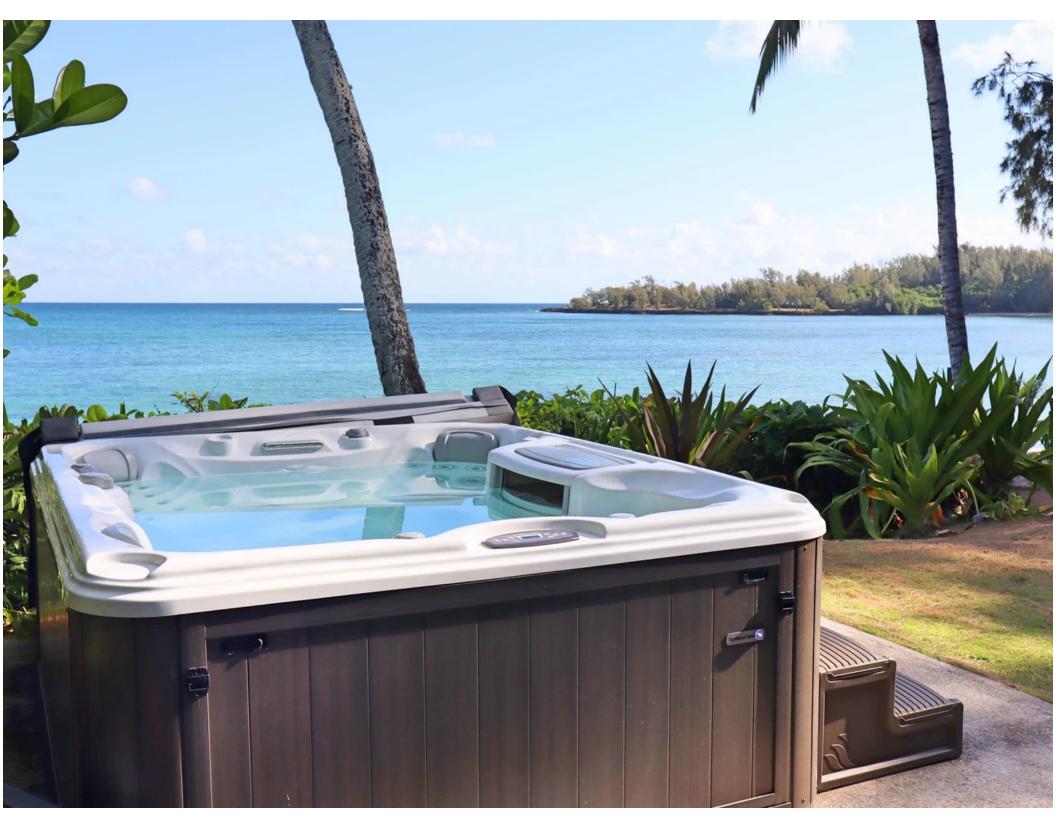

This summer, the beach house went through a complete renovation that included a new kitchen, furniture throughout, new ground floor bathroom, and beachside Jacuzzi. The new kitchen is fully equipped, opens to the dining and living areas, and now has bar seating along the new counter top. Two bedrooms are located downstairs offering garden views and they share a bathroom with a shower. Upstairs the master bedroom offers California King bed plus a queen-sized day bed and an en suite bathroom with a shower.

The beachside, covered patio offers additional space, the picnic table is perfect for enjoying meals outdoors while overlooking the bay, watching turtles, and taking in the stunning sunsets.