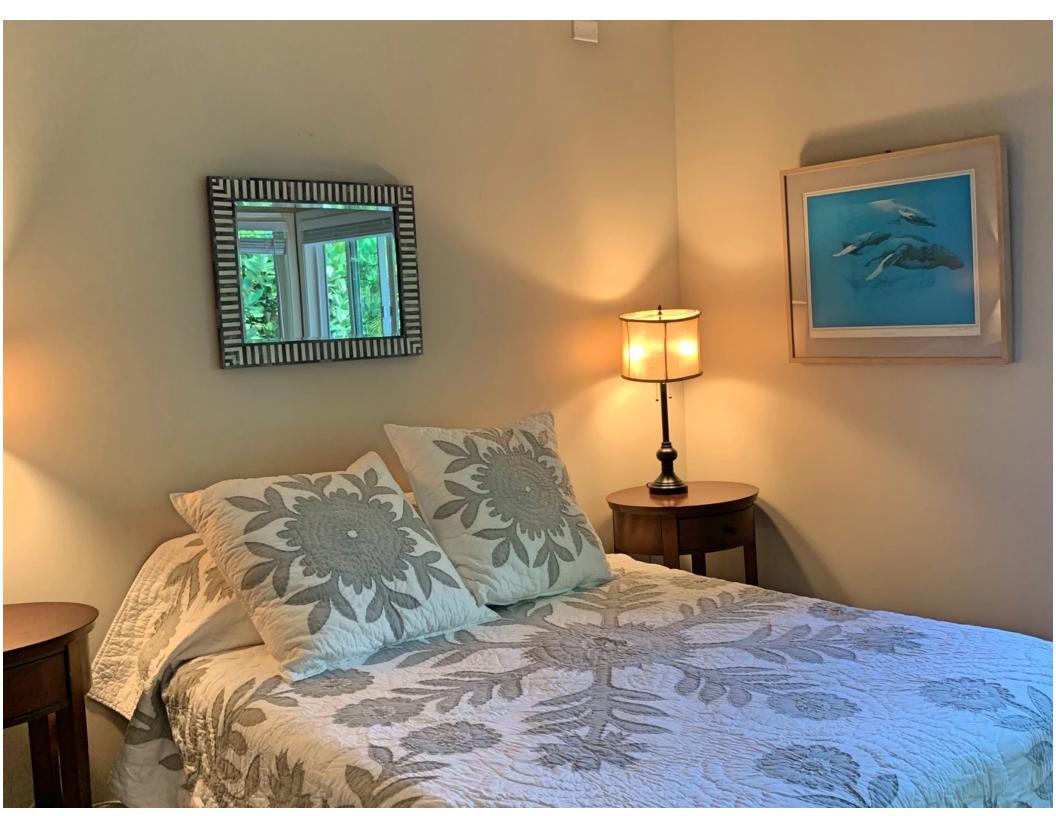

This summer, the beach house went through a complete renovation that included a new kitchen, furniture throughout, new ground floor bathroom, and beachside Jacuzzi. The new kitchen is fully equipped, opens to the dining and living areas, and now has bar seating along the new counter top. Two bedrooms are located downstairs offering garden views and they share a bathroom with a shower. Upstairs the master bedroom offers California King bed plus a queen-sized day bed and an en suite bathroom with a shower.