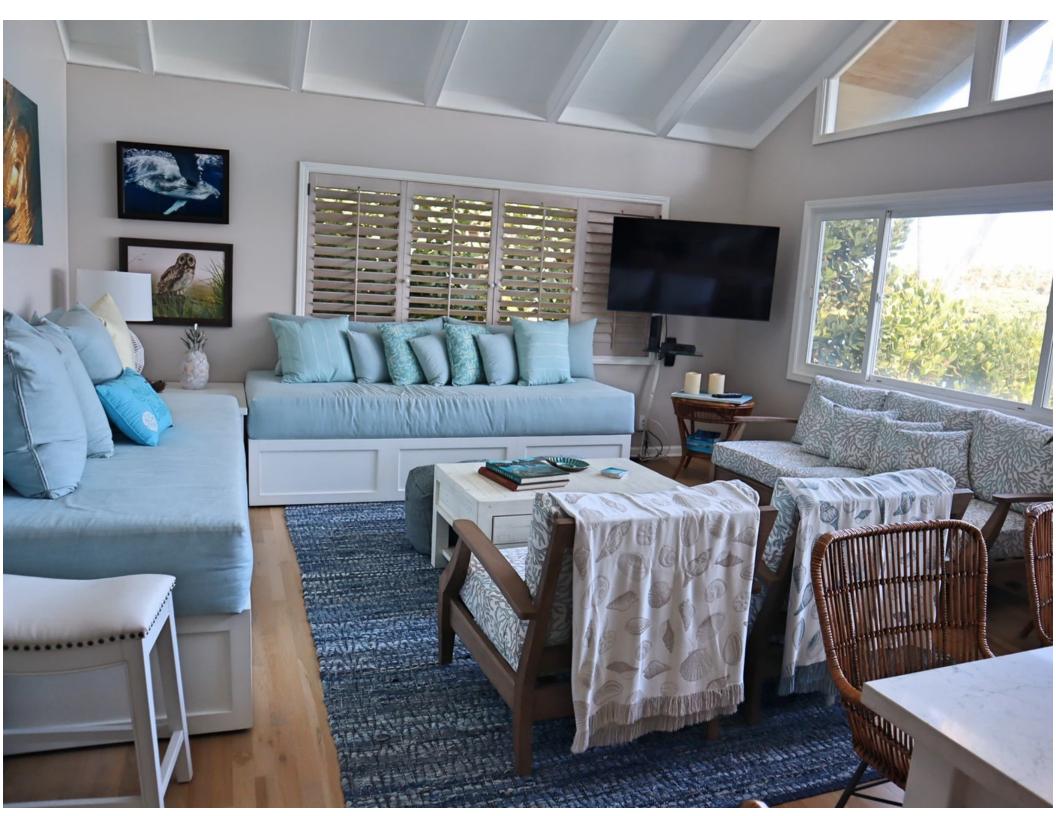

This summer, the beach house went through a complete renovation that included a new kitchen, furniture throughout, new ground floor bathroom, and beachside Jacuzzi. The new kitchen is fully equipped, opens to the dining and living areas, and now has bar seating along the new counter top. Two bedrooms are located downstairs offering garden views and they share a bathroom with a shower. Upstairs the master bedroom offers California King bed plus a queen-sized day bed and an en suite bathroom with a shower.