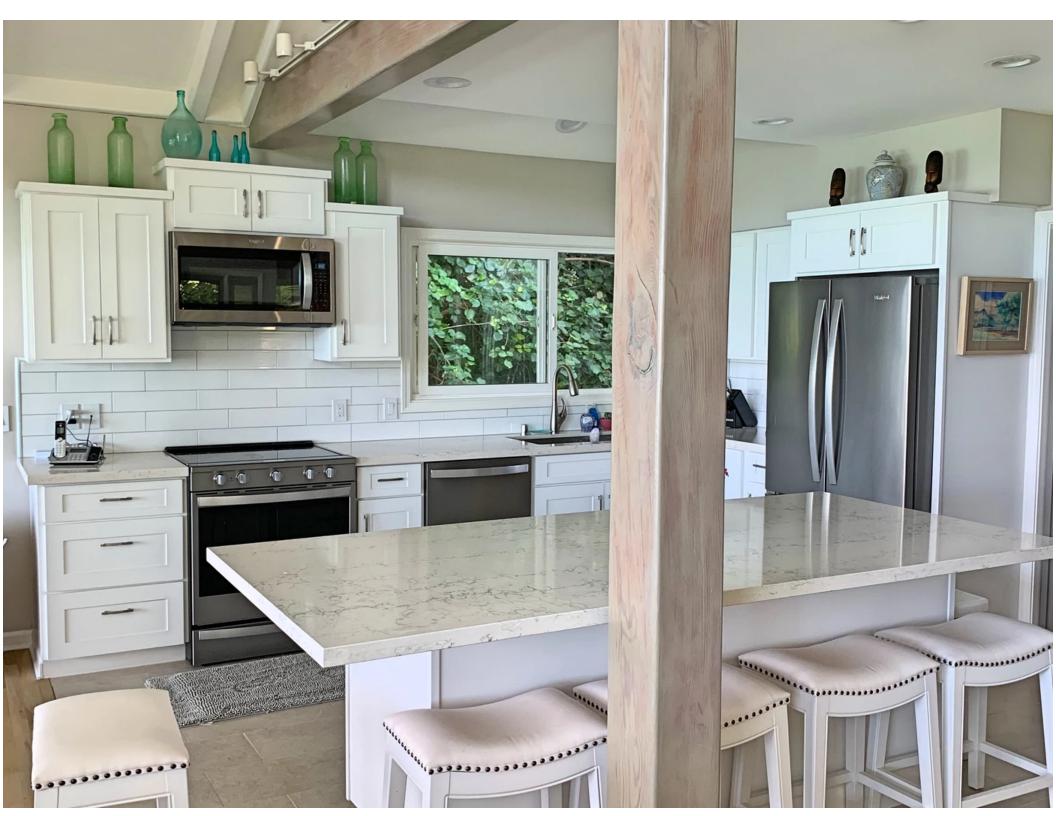

This summer, the beach house went through a complete renovation that included a new kitchen, furniture throughout, new ground floor bathroom, and beachside Jacuzzi. The new kitchen is fully equipped, opens to the dining and living areas, and now has bar seating along the new counter top. Two bedrooms are located downstairs offering garden views and they share a bathroom with a shower. Upstairs the master bedroom offers California King bed plus a queen-sized day bed and an en suite bathroom with a shower.