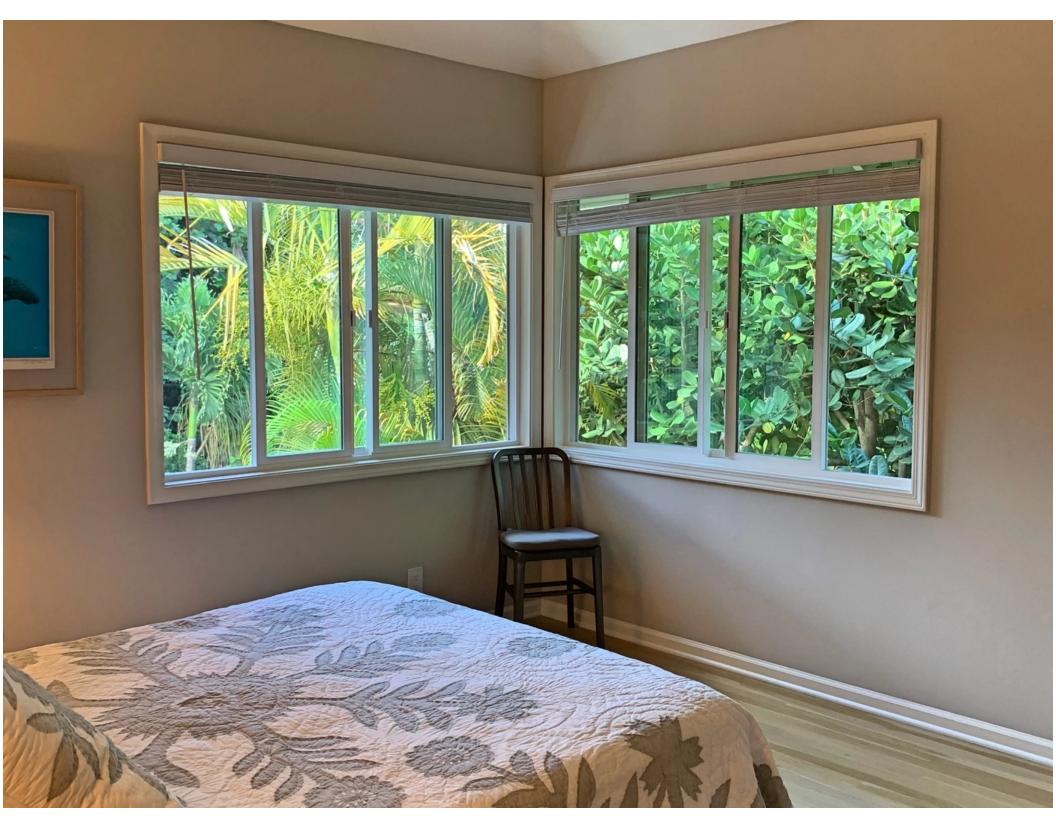

This summer, the beach house went through a complete renovation that included a new kitchen, furniture throughout, new ground floor bathroom, and beachside Jacuzzi. The new kitchen is fully equipped, opens to the dining and living areas, and now has bar seating along the new counter top. Two bedrooms are located downstairs offering garden views and they share a bathroom with a shower. Upstairs the master bedroom offers California King bed plus a queen-sized day bed and an en suite bathroom with a shower.