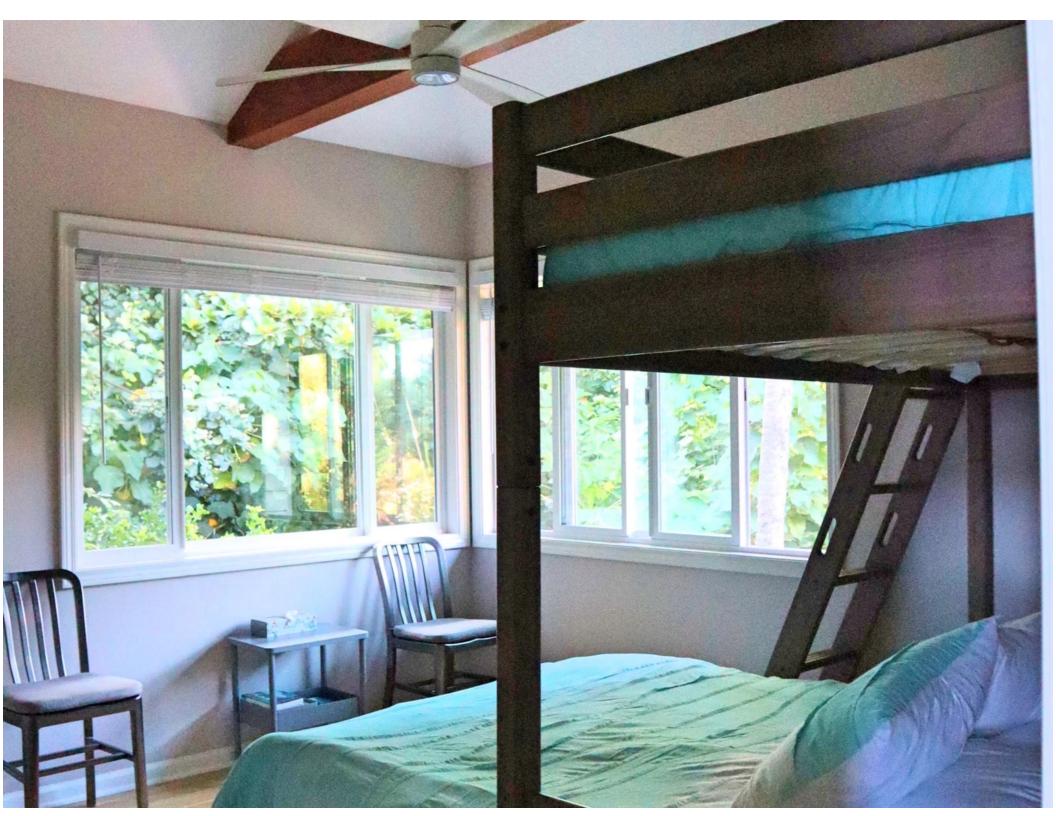

This summer, the beach house went through a complete renovation that included a new kitchen, furniture throughout, new ground floor bathroom, and beachside Jacuzzi. The new kitchen is fully equipped, opens to the dining and living areas, and now has bar seating along the new counter top. Two bedrooms are located downstairs offering garden views and they share a bathroom with a shower. Upstairs the master bedroom offers California King bed plus a queen-sized day bed and an en suite bathroom with a shower.