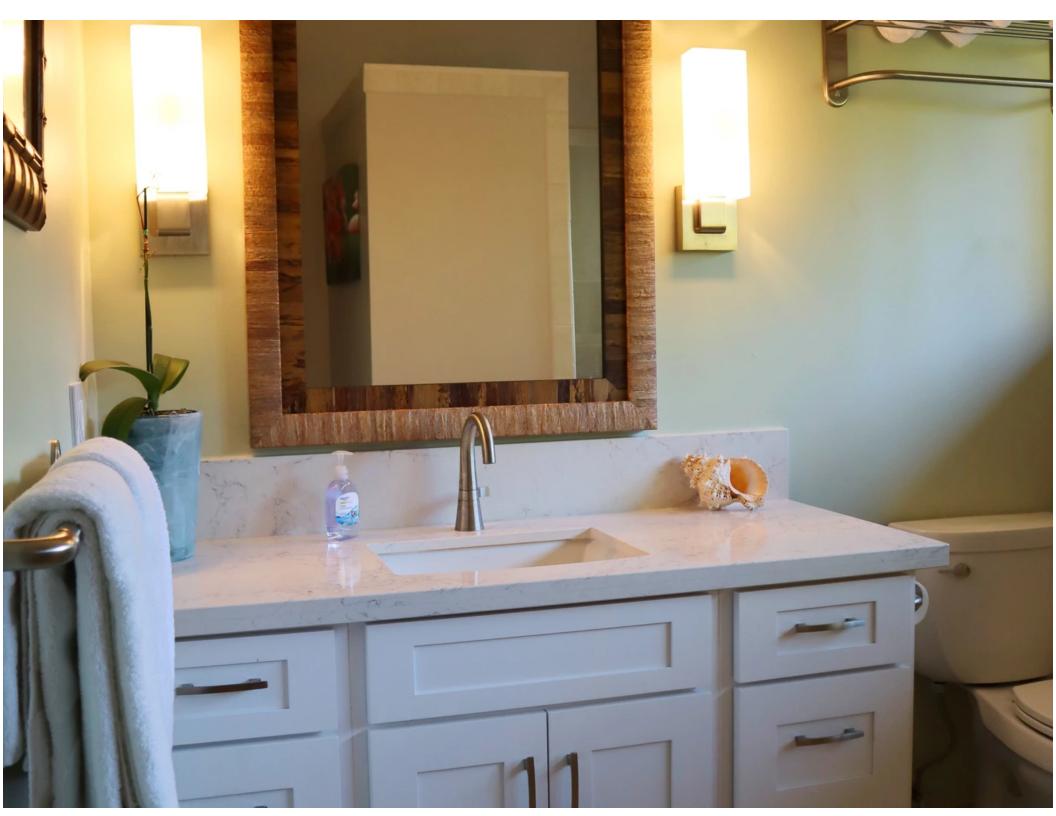

This summer, the beach house went through a complete renovation that included a new kitchen, furniture throughout, new ground floor bathroom, and beachside Jacuzzi. The new kitchen is fully equipped, opens to the dining and living areas, and now has bar seating along the new counter top. Two bedrooms are located downstairs offering garden views and they share a bathroom with a shower. Upstairs the master bedroom offers California King bed plus a queen-sized day bed and an en suite bathroom with a shower.