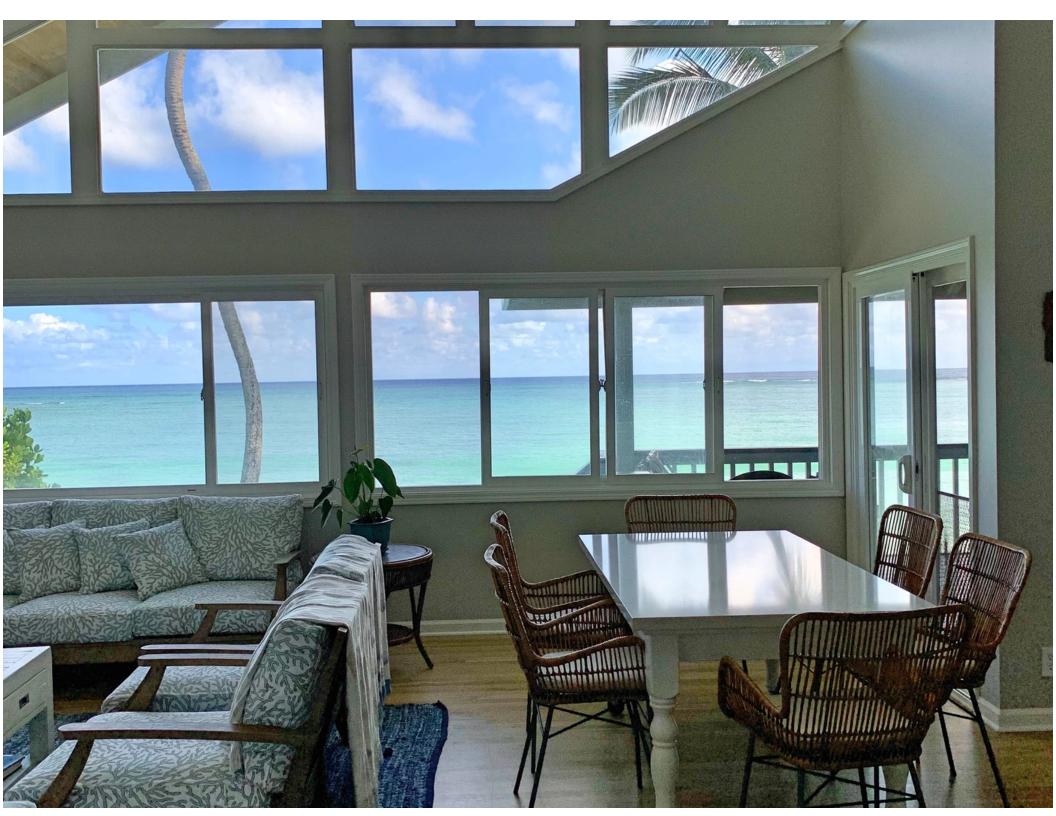

This summer, the beach house went through a complete renovation that included a new kitchen, furniture throughout, new ground floor bathroom, and beachside Jacuzzi. The new kitchen is fully equipped, opens to the dining and living areas, and now has bar seating along the new counter top. Two bedrooms are located downstairs offering garden views and they share a bathroom with a shower. Upstairs the master bedroom offers California King bed plus a queen-sized day bed and an en suite bathroom with a shower.