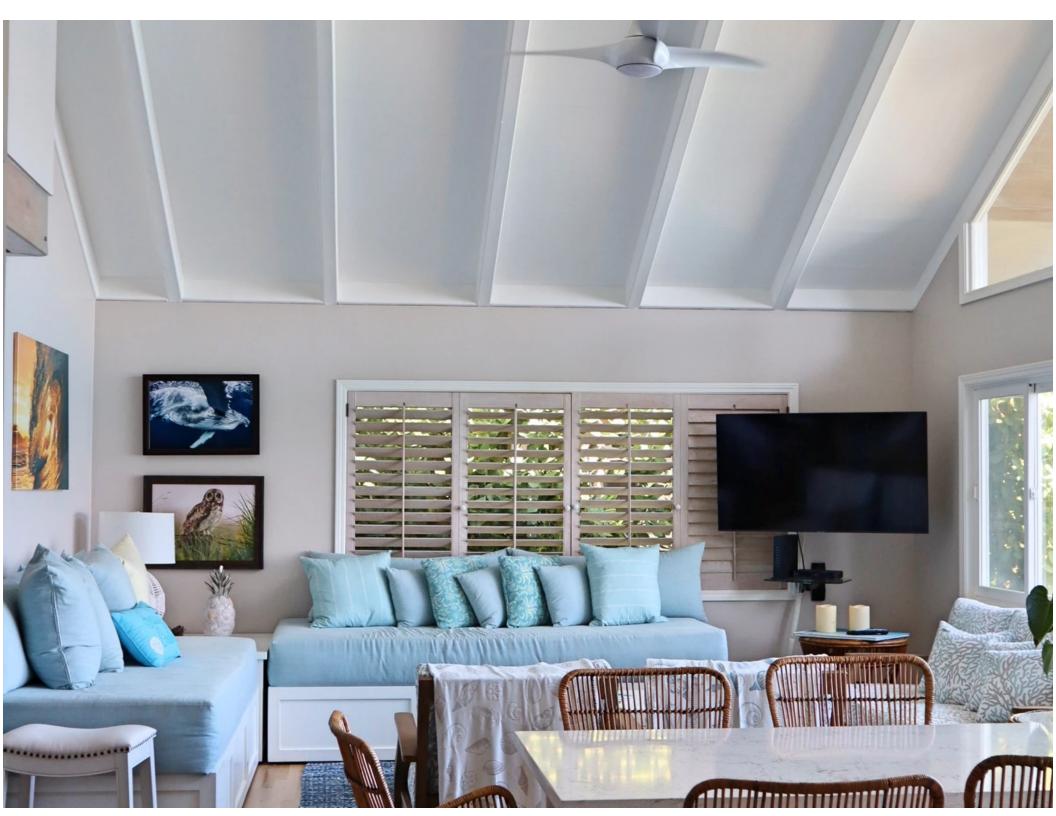

This summer, the beach house went through a complete renovation that included a new kitchen, furniture throughout, new ground floor bathroom, and beachside Jacuzzi. The new kitchen is fully equipped, opens to the dining and living areas, and now has bar seating along the new counter top. Two bedrooms are located downstairs offering garden views and they share a bathroom with a shower. Upstairs the master bedroom offers California King bed plus a queen-sized day bed and an en suite bathroom with a shower.