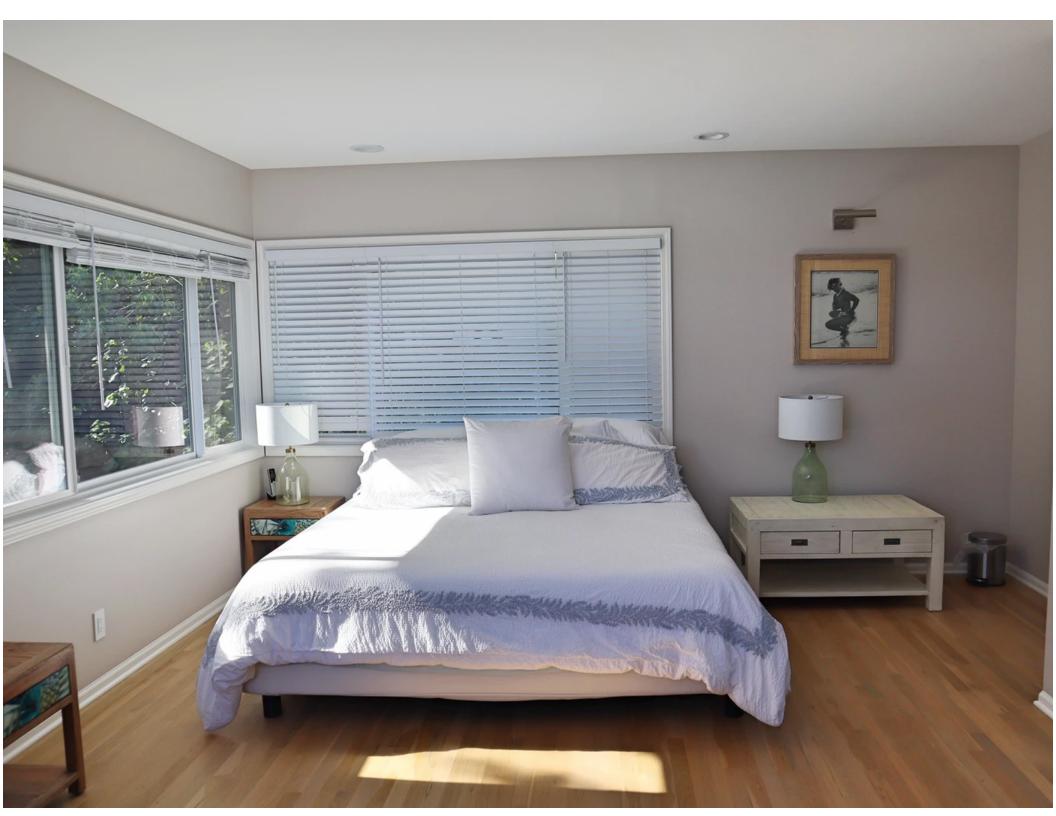

This summer, the beach house went through a complete renovation that included a new kitchen, furniture throughout, new ground floor bathroom, and beachside Jacuzzi. The new kitchen is fully equipped, opens to the dining and living areas, and now has bar seating along the new counter top. Two bedrooms are located downstairs offering garden views and they share a bathroom with a shower. Upstairs the master bedroom offers California King bed plus a queen-sized day bed and an en suite bathroom with a shower.