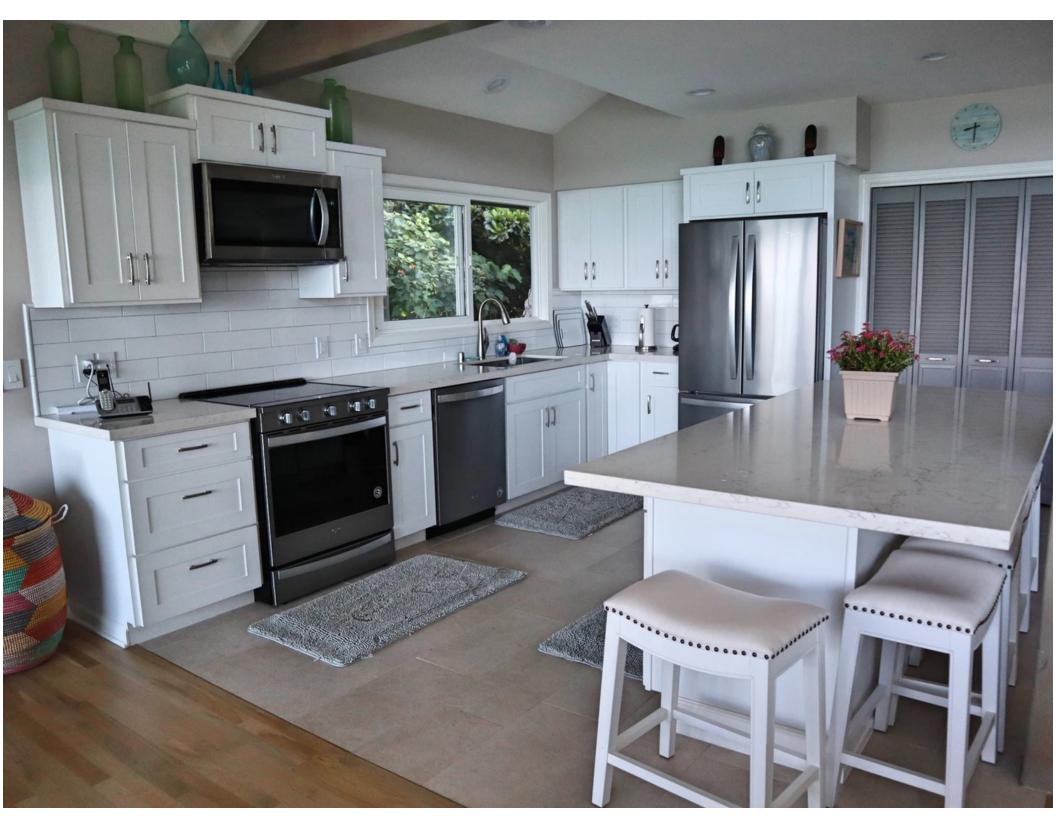

This summer, the beach house went through a complete renovation that included a new kitchen, furniture throughout, new ground floor bathroom, and beachside Jacuzzi. The new kitchen is fully equipped, opens to the dining and living areas, and now has bar seating along the new counter top. Two bedrooms are located downstairs offering garden views and they share a bathroom with a shower. Upstairs the master bedroom offers California King bed plus a queen-sized day bed and an en suite bathroom with a shower.