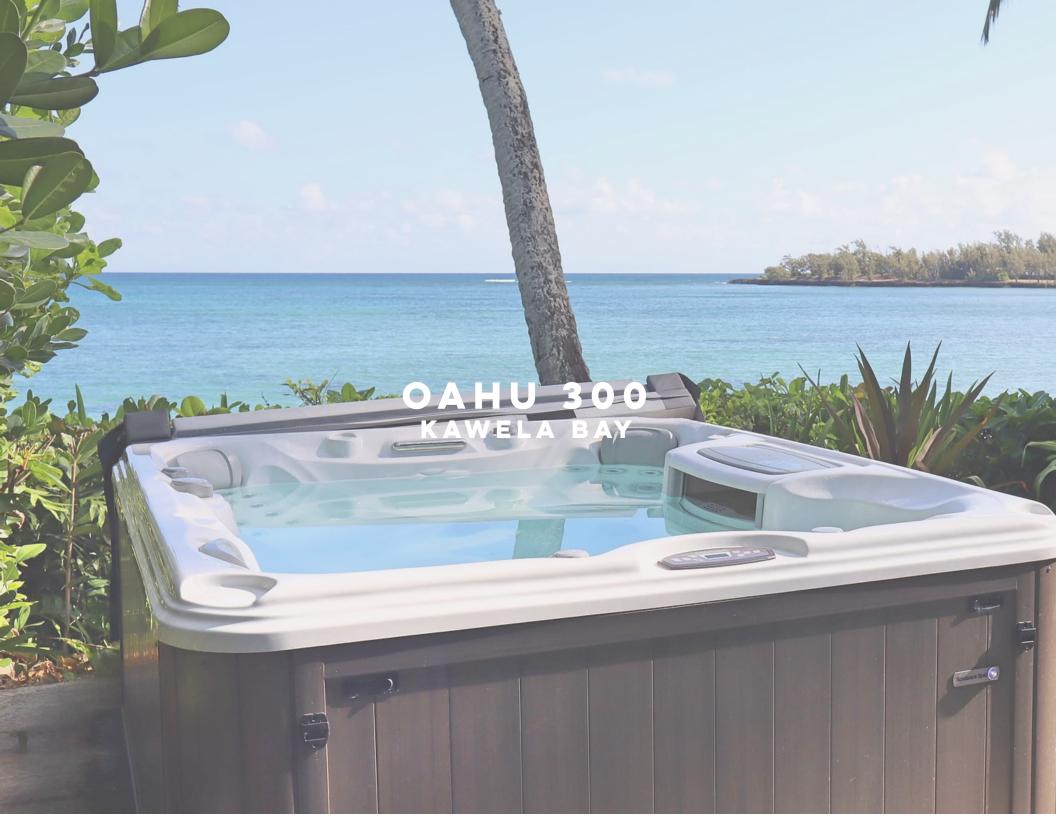

This summer, the beach house went through a complete renovation that included a new kitchen, furniture throughout, new ground floor bathroom, and beachside Jacuzzi. The new kitchen is fully equipped, opens to the dining and living areas, and now has bar seating along the new counter top. Two bedrooms are located downstairs offering garden views and they share a bathroom with a shower. Upstairs the master bedroom offers California King bed plus a queen-sized day bed and an en suite bathroom with a shower.

## Amenities

| Swimming pool      |   | Ocean view       |   |
|--------------------|---|------------------|---|
| Beach front        |   | Pathway to beach |   |
| Jacuzzi            |   | BBQ/indoor grill |   |
| A/C                |   | Private lanai    |   |
| WiFi               |   | Outdoor shower   |   |
| Gym/fitness studio |   | TV               |   |
| Chef's kitchen     |   |                  |   |
|                    |   |                  |   |
| Bedding            |   |                  |   |
| King               | 1 | Twin             | 1 |
| Queen              | 1 | Pull out sofa    |   |
| Full               | 2 |                  |   |
|                    |   |                  |   |