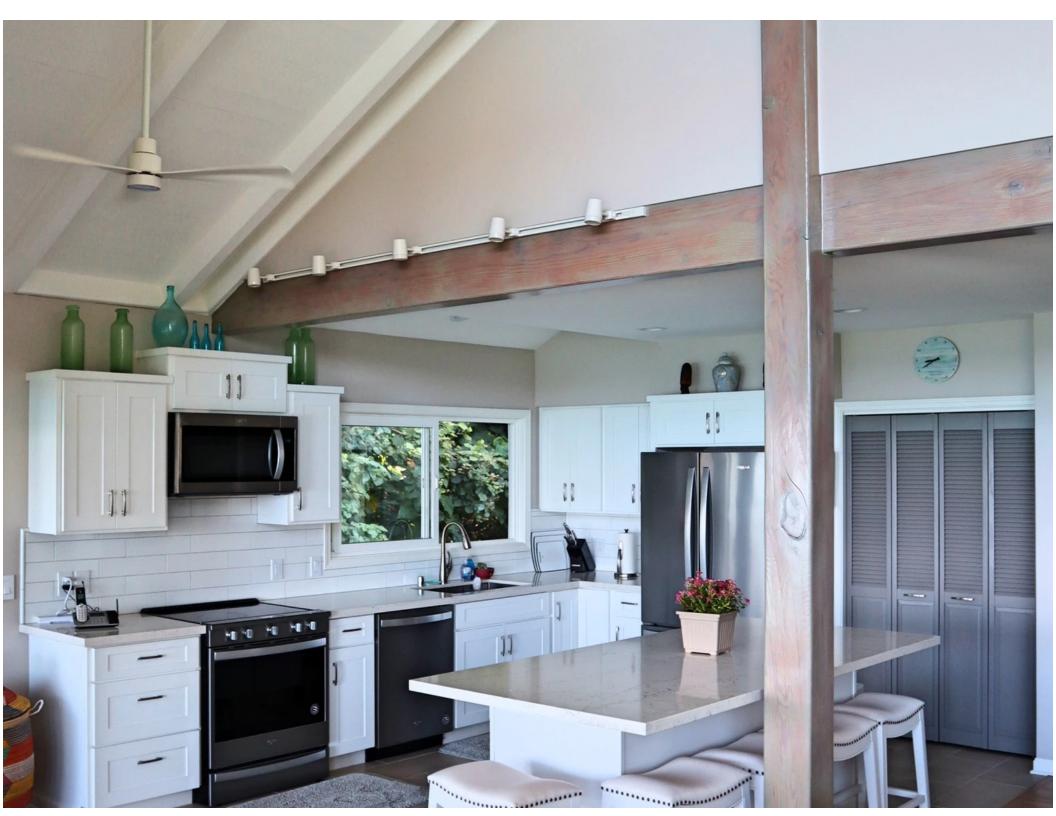

This summer, the beach house went through a complete renovation that included a new kitchen, furniture throughout, new ground floor bathroom, and beachside Jacuzzi. The new kitchen is fully equipped, opens to the dining and living areas, and now has bar seating along the new counter top. Two bedrooms are located downstairs offering garden views and they share a bathroom with a shower. Upstairs the master bedroom offers California King bed plus a queen-sized day bed and an en suite bathroom with a shower.