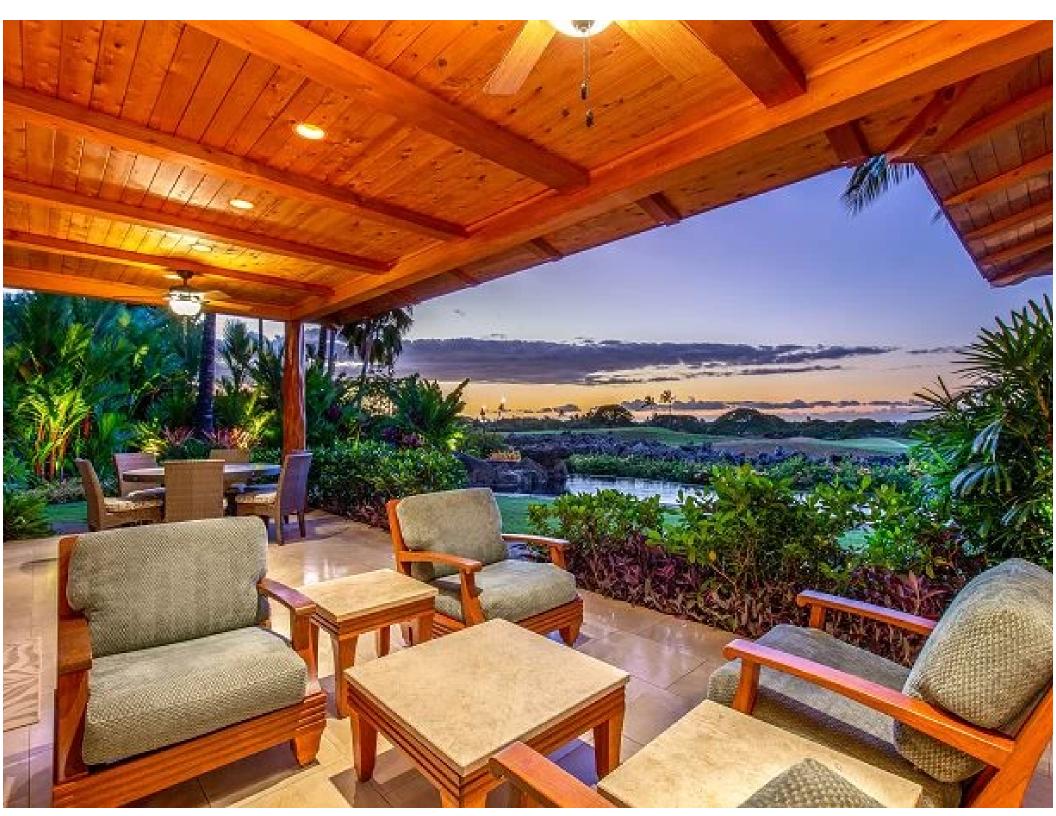

Click here for location

/// pipes.merge.quart

Full

Hawaii 457 is a fabulous villa located on Pakui Street - a popular area for exclusive vacations. This spacious 3-bedroom, 3.5 bath villa is part of the world renown Hualalai Resort that features the Four Seasons Hotel, Sports Club & Spa, championship golf, tennis and a wide range of ocean sports activities. Airy and open, this amazing home includes a private swimming pool, spa, and, three outdoor showers that sits just off the spacious lanai, is enclosed by black lava formations and luscious greenery for the ultimate in privacy.