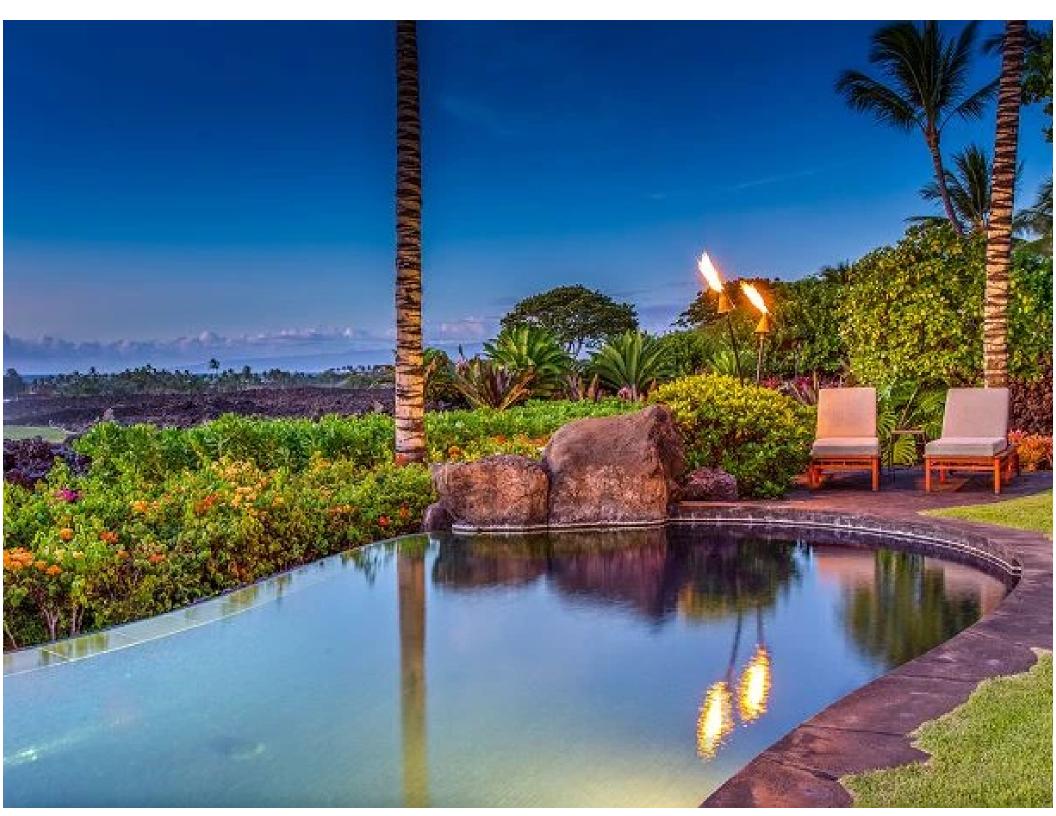

Click here for location

/// pipes.merge.quart

Full

Hawaii 457 is a fabulous villa located on Pakui Street - a popular area for exclusive vacations. This spacious 3-bedroom, 3.5 bath villa is part of the world renown Hualalai Resort that features the Four Seasons Hotel, Sports Club & Spa, championship golf, tennis and a wide range of ocean sports activities. Airy and open, this amazing home includes a private swimming pool, spa, and, three outdoor showers that sits just off the spacious lanai, is enclosed by black lava formations and luscious greenery for the ultimate in privacy.

| Amenities          |   |                  |  |
|--------------------|---|------------------|--|
| Swimming pool      |   | Ocean view       |  |
| Beach front        |   | Pathway to beach |  |
| Jacuzzi            |   | BBQ/indoor grill |  |
| A/C                |   | Private lanai    |  |
| WiFi               |   | Outdoor shower   |  |
| Gym/fitness studio |   | TV               |  |
| Chef's kitchen     |   |                  |  |
|                    |   |                  |  |
| Bedding            |   |                  |  |
| King               | 2 | Twin             |  |
| Queen              | 2 | Pull out sofa    |  |