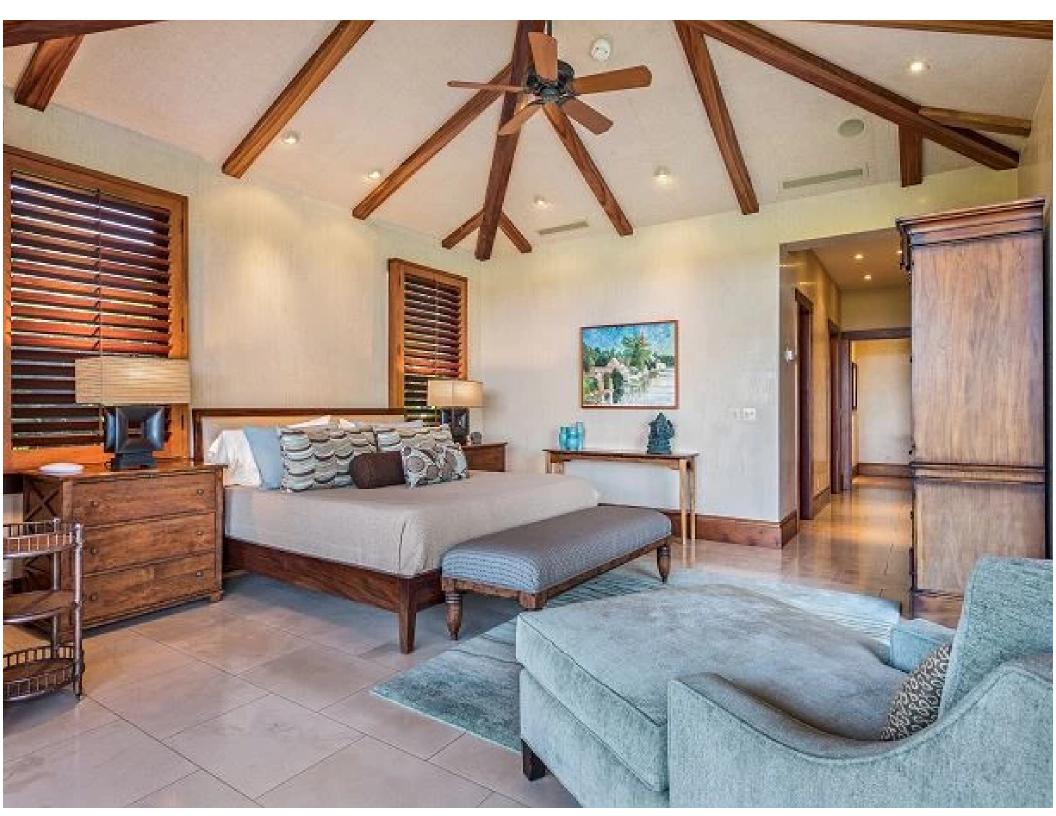

Click here for location

/// pipes.merge.quart

Full

Hawaii 457 is a fabulous villa located on Pakui Street - a popular area for exclusive vacations. This spacious 3-bedroom, 3.5 bath villa is part of the world renown Hualalai Resort that features the Four Seasons Hotel, Sports Club & Spa, championship golf, tennis and a wide range of ocean sports activities. Airy and open, this amazing home includes a private swimming pool, spa, and, three outdoor showers that sits just off the spacious lanai, is enclosed by black lava formations and luscious greenery for the ultimate in privacy.

| Amenities          |   |                  |  |
|--------------------|---|------------------|--|
| Swimming pool      |   | Ocean view       |  |
| Beach front        |   | Pathway to beach |  |
| Jacuzzi            |   | BBQ/indoor grill |  |
| A/C                |   | Private lanai    |  |
| WiFi               |   | Outdoor shower   |  |
| Gym/fitness studio |   | TV               |  |
| Chef's kitchen     |   |                  |  |
|                    |   |                  |  |
| Bedding            |   |                  |  |
| King               | 2 | Twin             |  |
| Queen              | 2 | Pull out sofa    |  |