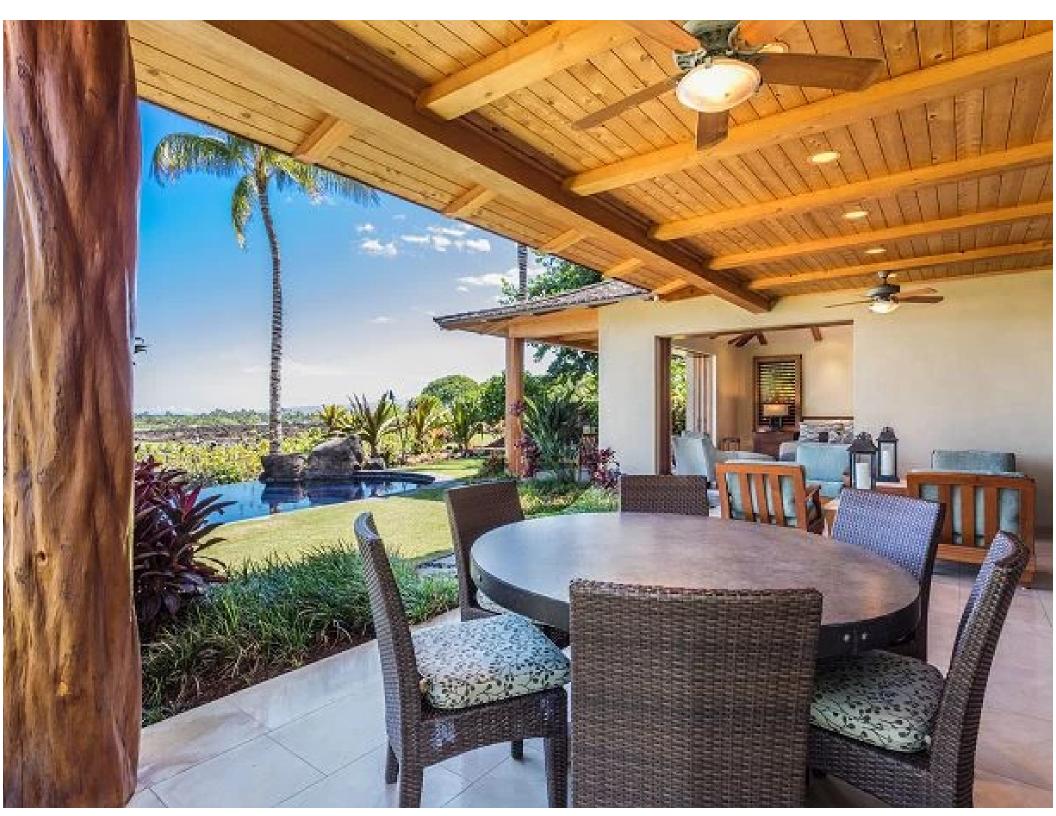

Click here for location

/// pipes.merge.quart

Full

Hawaii 457 is a fabulous villa located on Pakui Street - a popular area for exclusive vacations. This spacious 3-bedroom, 3.5 bath villa is part of the world renown Hualalai Resort that features the Four Seasons Hotel, Sports Club & Spa, championship golf, tennis and a wide range of ocean sports activities. Airy and open, this amazing home includes a private swimming pool, spa, and, three outdoor showers that sits just off the spacious lanai, is enclosed by black lava formations and luscious greenery for the ultimate in privacy.

| Amenities          |   |                  |  |
|--------------------|---|------------------|--|
| Swimming pool      |   | Ocean view       |  |
| Beach front        |   | Pathway to beach |  |
| Jacuzzi            |   | BBQ/indoor grill |  |
| A/C                |   | Private lanai    |  |
| WiFi               |   | Outdoor shower   |  |
| Gym/fitness studio |   | TV               |  |
| Chef's kitchen     |   |                  |  |
|                    |   |                  |  |
| Bedding            |   |                  |  |
| King               | 2 | Twin             |  |
| Queen              | 2 | Pull out sofa    |  |