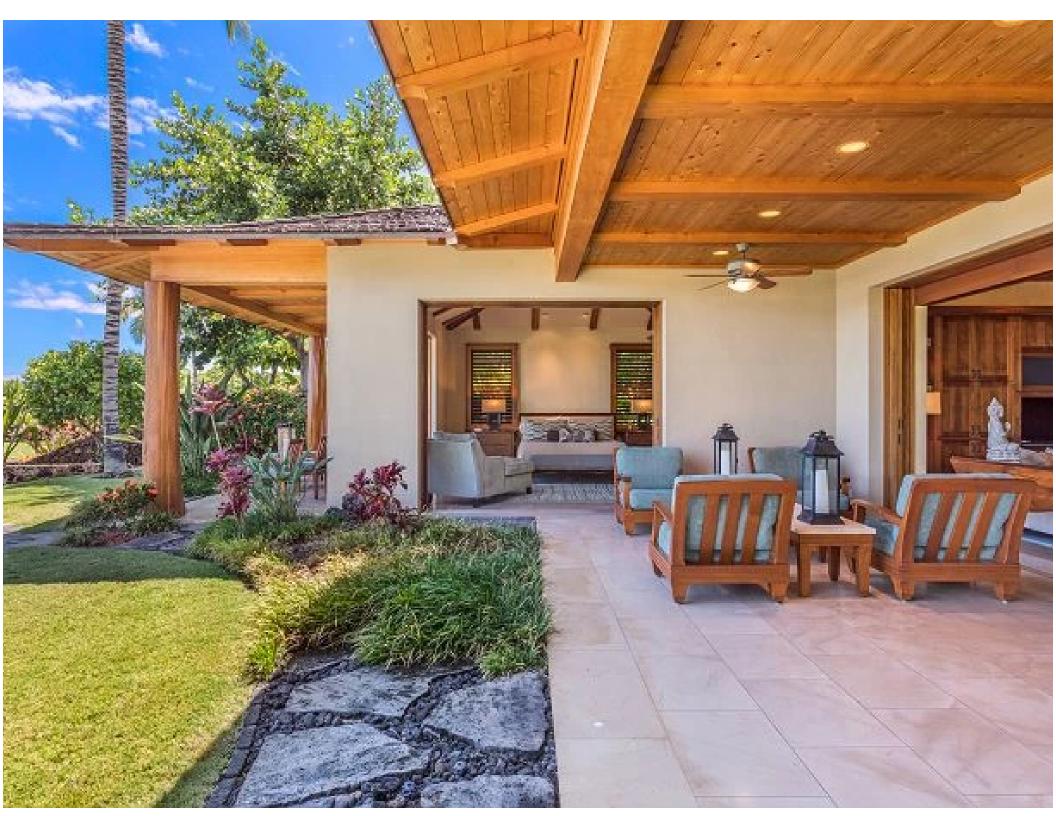

Click here for location

/// pipes.merge.quart

Full

Hawaii 457 is a fabulous villa located on Pakui Street - a popular area for exclusive vacations. This spacious 3-bedroom, 3.5 bath villa is part of the world renown Hualalai Resort that features the Four Seasons Hotel, Sports Club & Spa, championship golf, tennis and a wide range of ocean sports activities. Airy and open, this amazing home includes a private swimming pool, spa, and, three outdoor showers that sits just off the spacious lanai, is enclosed by black lava formations and luscious greenery for the ultimate in privacy.