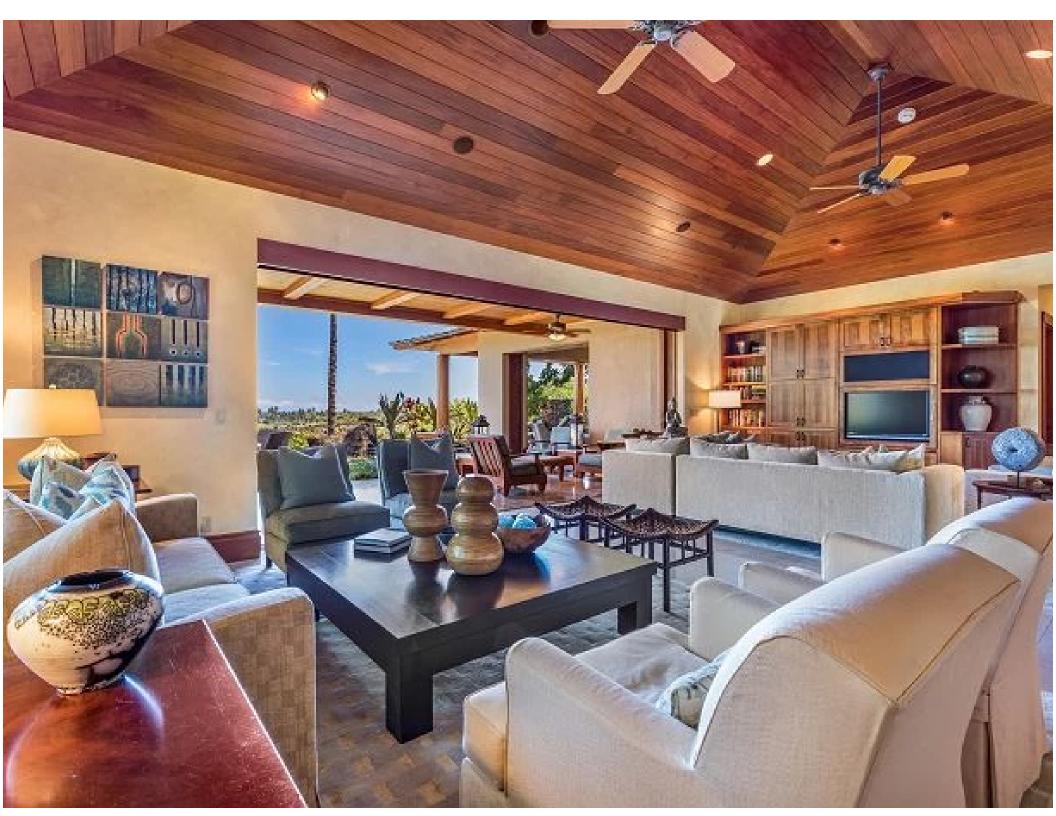

Click here for location

/// pipes.merge.quart

Full

Hawaii 457 is a fabulous villa located on Pakui Street - a popular area for exclusive vacations. This spacious 3-bedroom, 3.5 bath villa is part of the world renown Hualalai Resort that features the Four Seasons Hotel, Sports Club & Spa, championship golf, tennis and a wide range of ocean sports activities. Airy and open, this amazing home includes a private swimming pool, spa, and, three outdoor showers that sits just off the spacious lanai, is enclosed by black lava formations and luscious greenery for the ultimate in privacy.