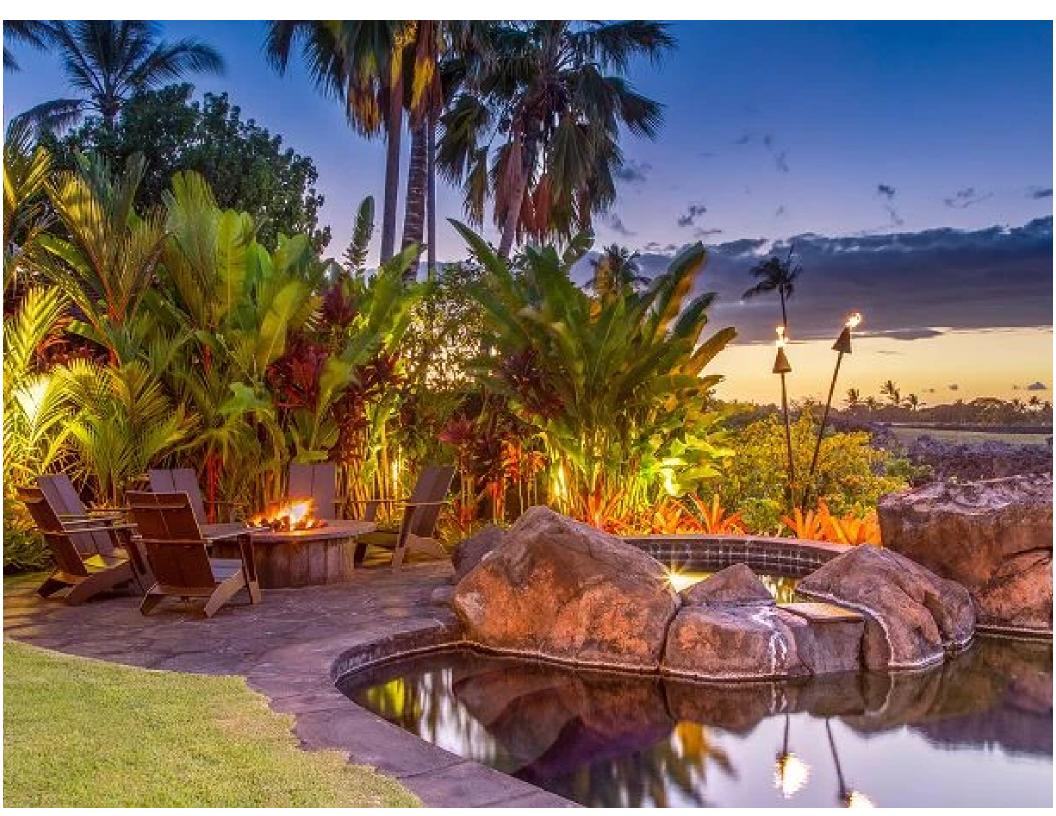

Click here for location

/// pipes.merge.quart

Full

Hawaii 457 is a fabulous villa located on Pakui Street - a popular area for exclusive vacations. This spacious 3-bedroom, 3.5 bath villa is part of the world renown Hualalai Resort that features the Four Seasons Hotel, Sports Club & Spa, championship golf, tennis and a wide range of ocean sports activities. Airy and open, this amazing home includes a private swimming pool, spa, and, three outdoor showers that sits just off the spacious lanai, is enclosed by black lava formations and luscious greenery for the ultimate in privacy.

| Amenities          |   |                  |  |
|--------------------|---|------------------|--|
| Swimming pool      |   | Ocean view       |  |
| Beach front        |   | Pathway to beach |  |
| Jacuzzi            |   | BBQ/indoor grill |  |
| A/C                |   | Private lanai    |  |
| WiFi               |   | Outdoor shower   |  |
| Gym/fitness studio |   | TV               |  |
| Chef's kitchen     |   |                  |  |
|                    |   |                  |  |
| Bedding            |   |                  |  |
| King               | 2 | Twin             |  |
| Queen              | 2 | Pull out sofa    |  |