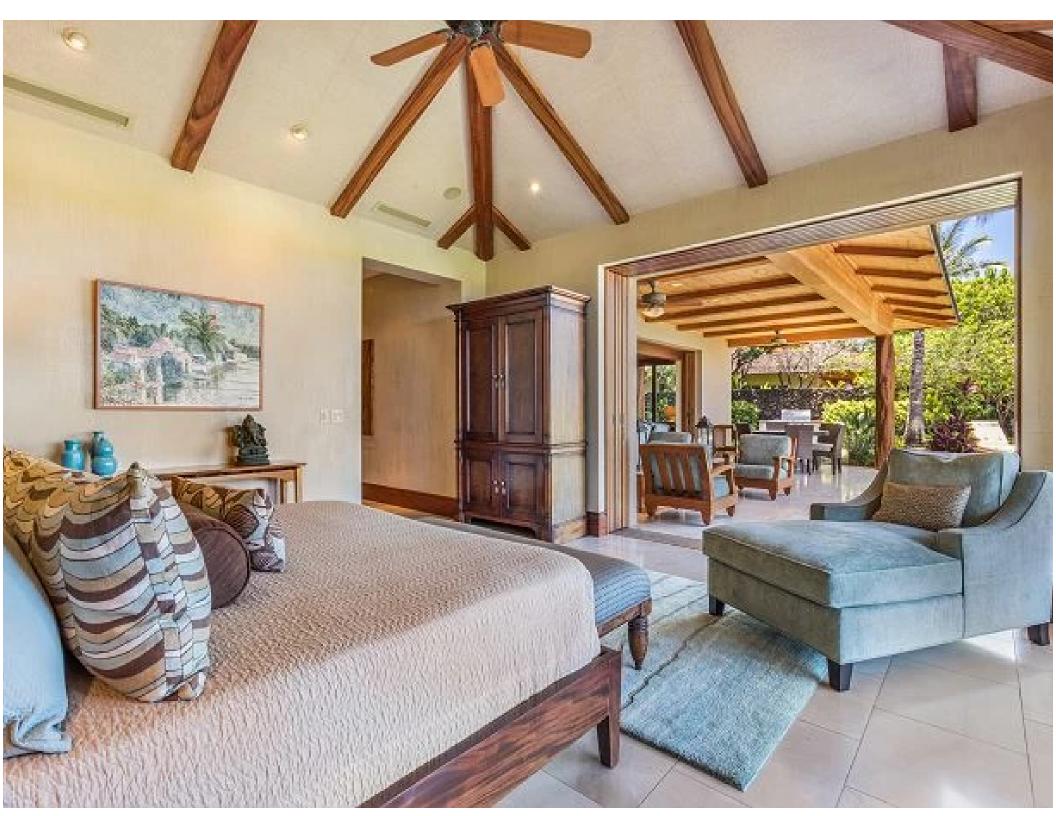

Click here for location

/// pipes.merge.quart

Full

Hawaii 457 is a fabulous villa located on Pakui Street - a popular area for exclusive vacations. This spacious 3-bedroom, 3.5 bath villa is part of the world renown Hualalai Resort that features the Four Seasons Hotel, Sports Club & Spa, championship golf, tennis and a wide range of ocean sports activities. Airy and open, this amazing home includes a private swimming pool, spa, and, three outdoor showers that sits just off the spacious lanai, is enclosed by black lava formations and luscious greenery for the ultimate in privacy.

| Amenities          |   |                  |  |
|--------------------|---|------------------|--|
| Swimming pool      |   | Ocean view       |  |
| Beach front        |   | Pathway to beach |  |
| Jacuzzi            |   | BBQ/indoor grill |  |
| A/C                |   | Private lanai    |  |
| WiFi               |   | Outdoor shower   |  |
| Gym/fitness studio |   | TV               |  |
| Chef's kitchen     |   |                  |  |
|                    |   |                  |  |
| Bedding            |   |                  |  |
| King               | 2 | Twin             |  |
| Queen              | 2 | Pull out sofa    |  |