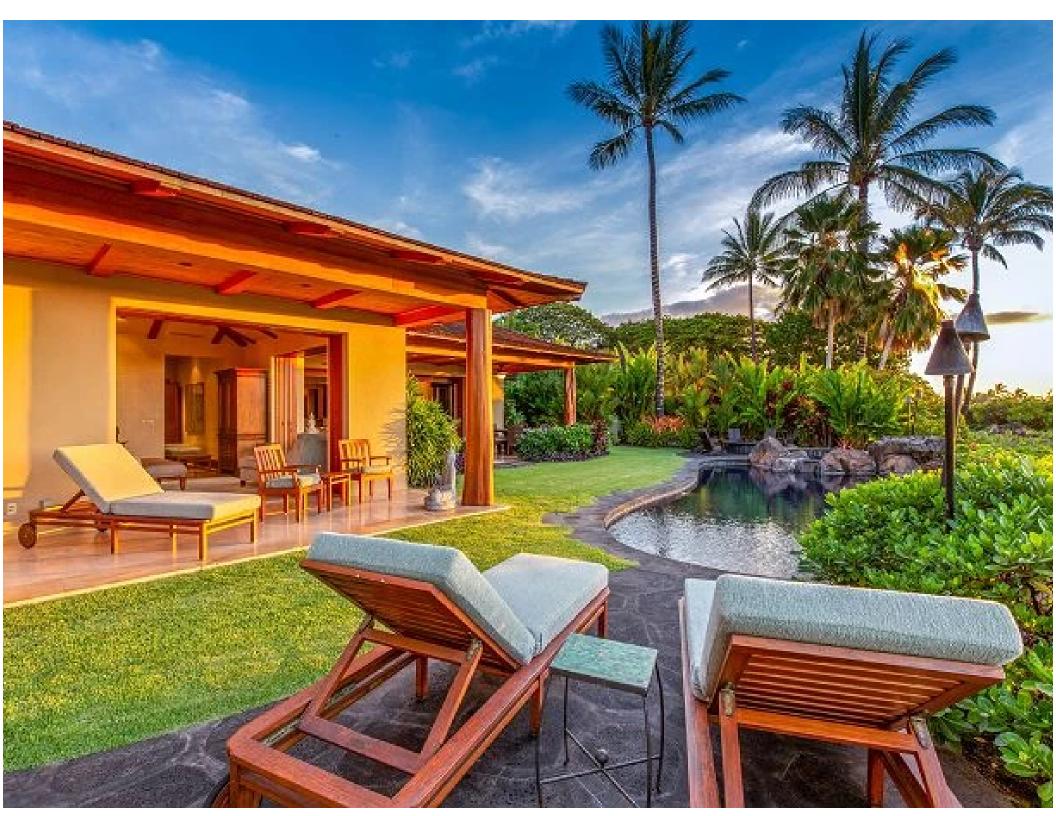

Click here for location

/// pipes.merge.quart

Full

Hawaii 457 is a fabulous villa located on Pakui Street - a popular area for exclusive vacations. This spacious 3-bedroom, 3.5 bath villa is part of the world renown Hualalai Resort that features the Four Seasons Hotel, Sports Club & Spa, championship golf, tennis and a wide range of ocean sports activities. Airy and open, this amazing home includes a private swimming pool, spa, and, three outdoor showers that sits just off the spacious lanai, is enclosed by black lava formations and luscious greenery for the ultimate in privacy.