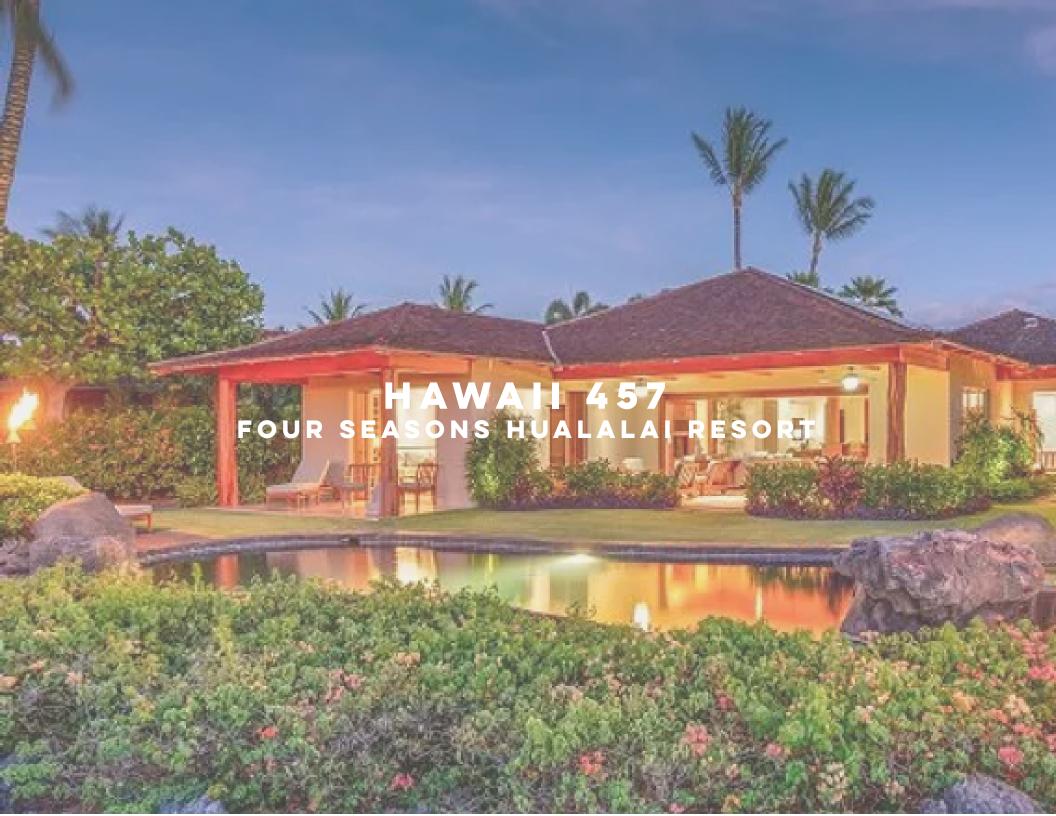

Click here for location

/// pipes.merge.quart

Full

Hawaii 457 is a fabulous villa located on Pakui Street - a popular area for exclusive vacations. This spacious 3-bedroom, 3.5 bath villa is part of the world renown Hualalai Resort that features the Four Seasons Hotel, Sports Club & Spa, championship golf, tennis and a wide range of ocean sports activities. Airy and open, this amazing home includes a private swimming pool, spa, and, three outdoor showers that sits just off the spacious lanai, is enclosed by black lava formations and luscious greenery for the ultimate in privacy.