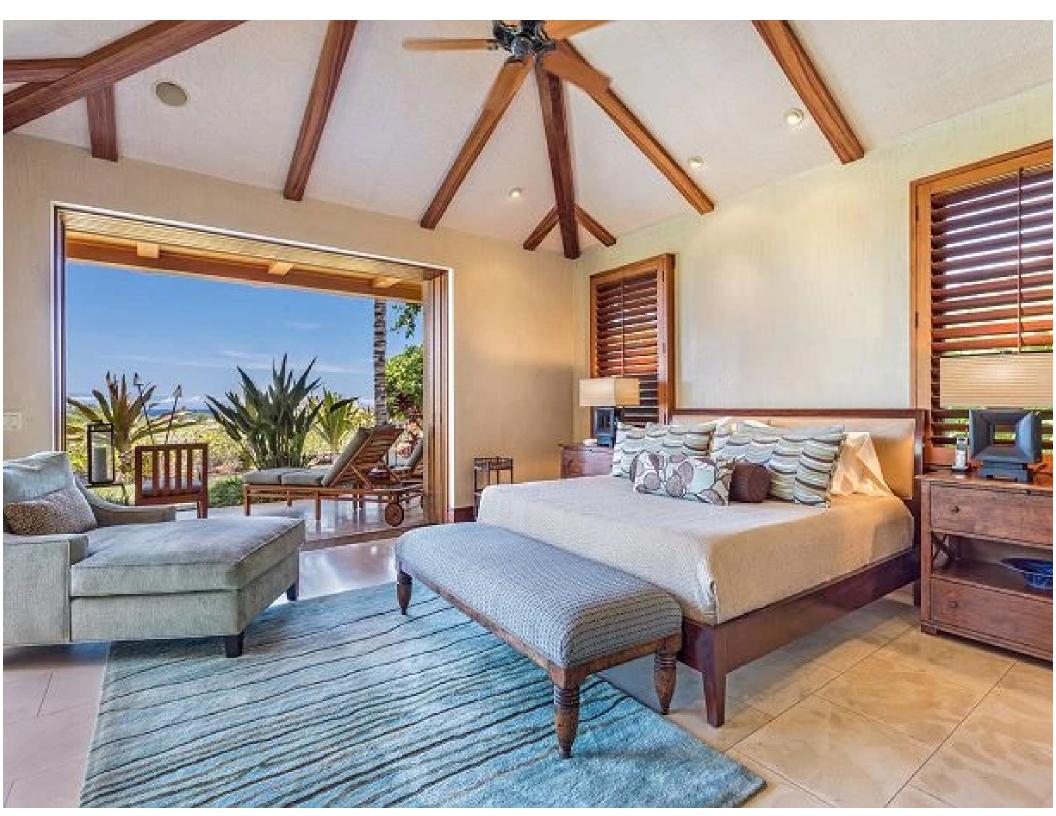

Click here for location

/// pipes.merge.quart

Full

Hawaii 457 is a fabulous villa located on Pakui Street - a popular area for exclusive vacations. This spacious 3-bedroom, 3.5 bath villa is part of the world renown Hualalai Resort that features the Four Seasons Hotel, Sports Club & Spa, championship golf, tennis and a wide range of ocean sports activities. Airy and open, this amazing home includes a private swimming pool, spa, and, three outdoor showers that sits just off the spacious lanai, is enclosed by black lava formations and luscious greenery for the ultimate in privacy.

| Amenities          |   |                  |  |
|--------------------|---|------------------|--|
| Swimming pool      |   | Ocean view       |  |
| Beach front        |   | Pathway to beach |  |
| Jacuzzi            |   | BBQ/indoor grill |  |
| A/C                |   | Private lanai    |  |
| WiFi               |   | Outdoor shower   |  |
| Gym/fitness studio |   | TV               |  |
| Chef's kitchen     |   |                  |  |
|                    |   |                  |  |
| Bedding            |   |                  |  |
| King               | 2 | Twin             |  |
| Queen              | 2 | Pull out sofa    |  |