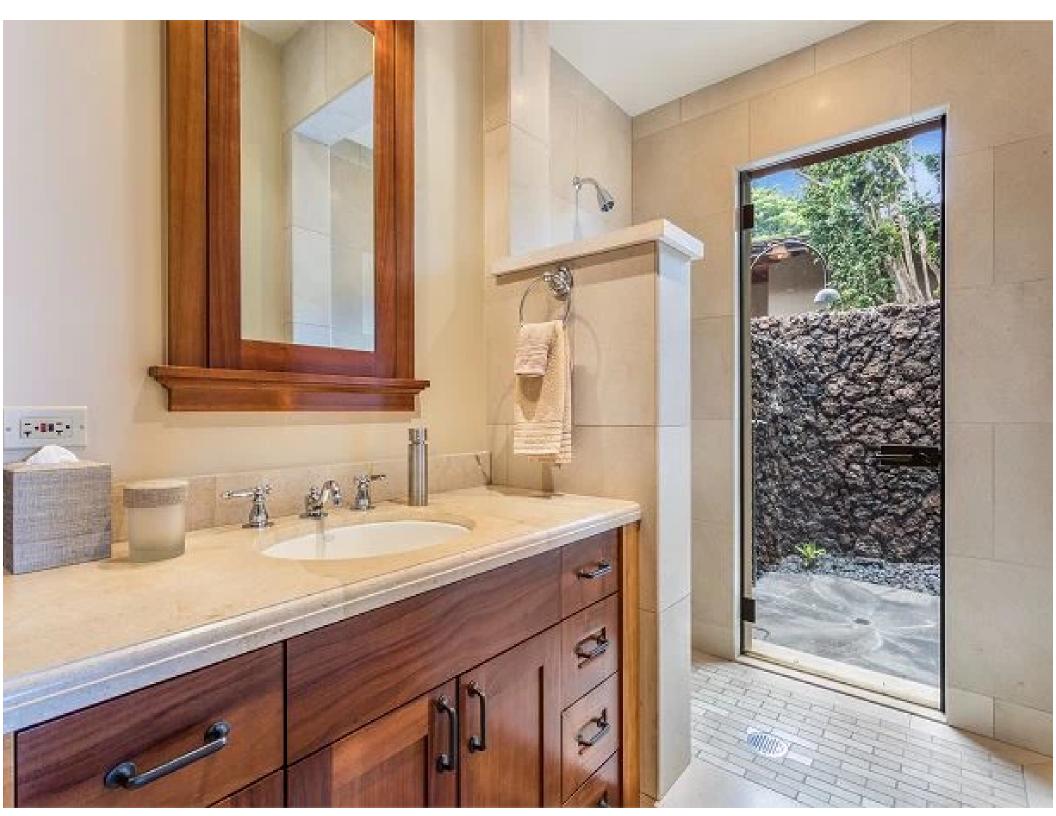

| Amenities          |   |                  |  |
|--------------------|---|------------------|--|
| Swimming pool      |   | Ocean view       |  |
| Beach front        |   | Pathway to beach |  |
| Jacuzzi            |   | BBQ/indoor grill |  |
| A/C                |   | Private lanai    |  |
| WiFi               |   | Outdoor shower   |  |
| Gym/fitness studio |   | TV               |  |
| Chef's kitchen     |   |                  |  |
|                    |   |                  |  |
| Bedding            |   |                  |  |
| King               | 2 | Twin             |  |
| Queen              | 2 | Pull out sofa    |  |