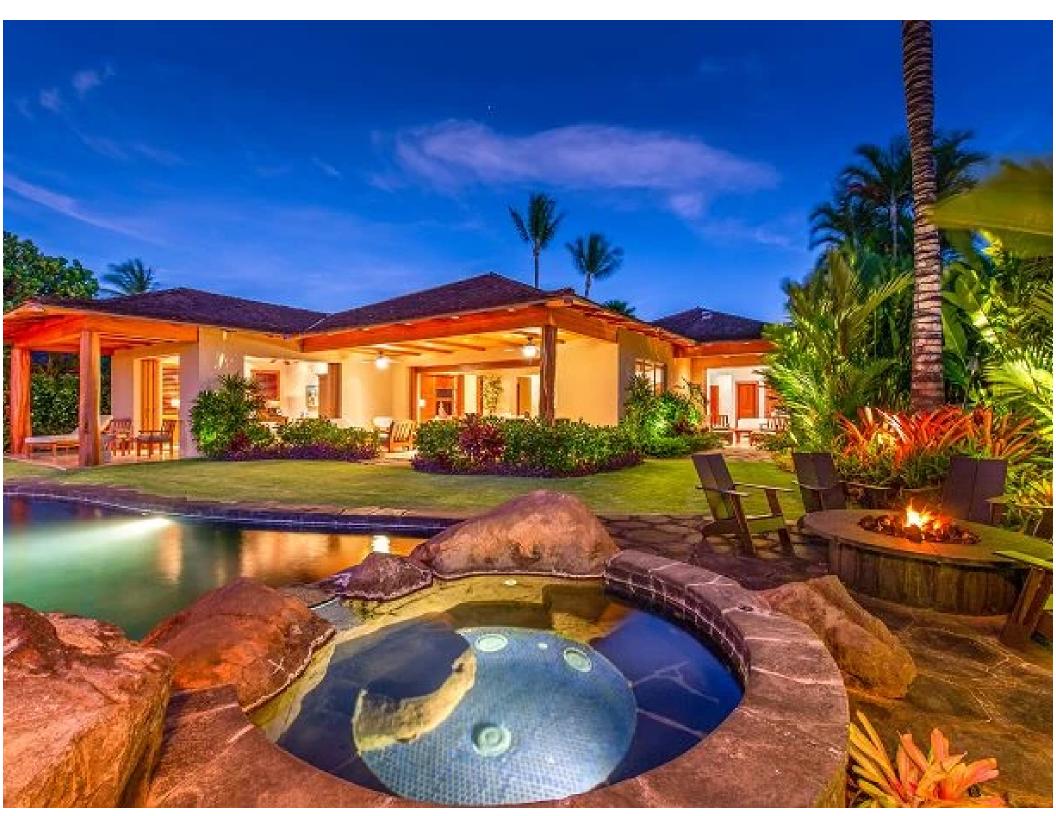

Click here for location

/// pipes.merge.quart

Full

Hawaii 457 is a fabulous villa located on Pakui Street - a popular area for exclusive vacations. This spacious 3-bedroom, 3.5 bath villa is part of the world renown Hualalai Resort that features the Four Seasons Hotel, Sports Club & Spa, championship golf, tennis and a wide range of ocean sports activities. Airy and open, this amazing home includes a private swimming pool, spa, and, three outdoor showers that sits just off the spacious lanai, is enclosed by black lava formations and luscious greenery for the ultimate in privacy.