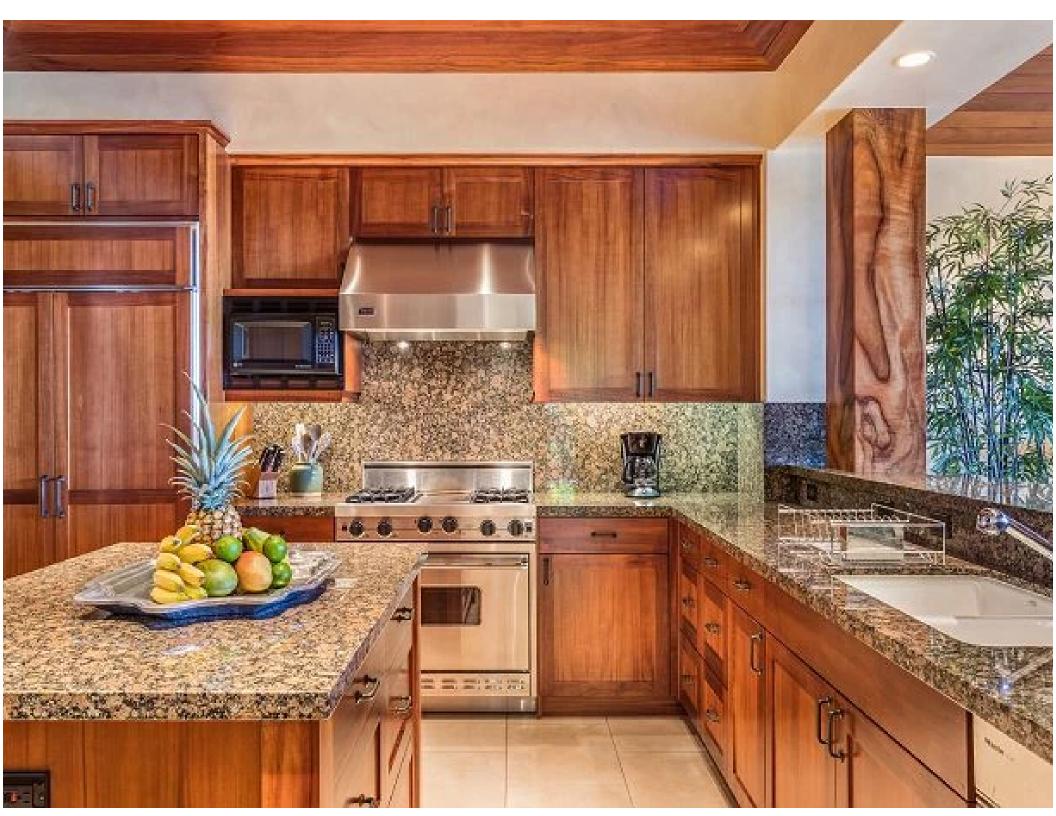

| Amenities          |   |                  |  |
|--------------------|---|------------------|--|
| Swimming pool      |   | Ocean view       |  |
| Beach front        |   | Pathway to beach |  |
| Jacuzzi            |   | BBQ/indoor grill |  |
| A/C                |   | Private lanai    |  |
| WiFi               |   | Outdoor shower   |  |
| Gym/fitness studio |   | TV               |  |
| Chef's kitchen     |   |                  |  |
|                    |   |                  |  |
| Bedding            |   |                  |  |
| King               | 2 | Twin             |  |
| Queen              | 2 | Pull out sofa    |  |