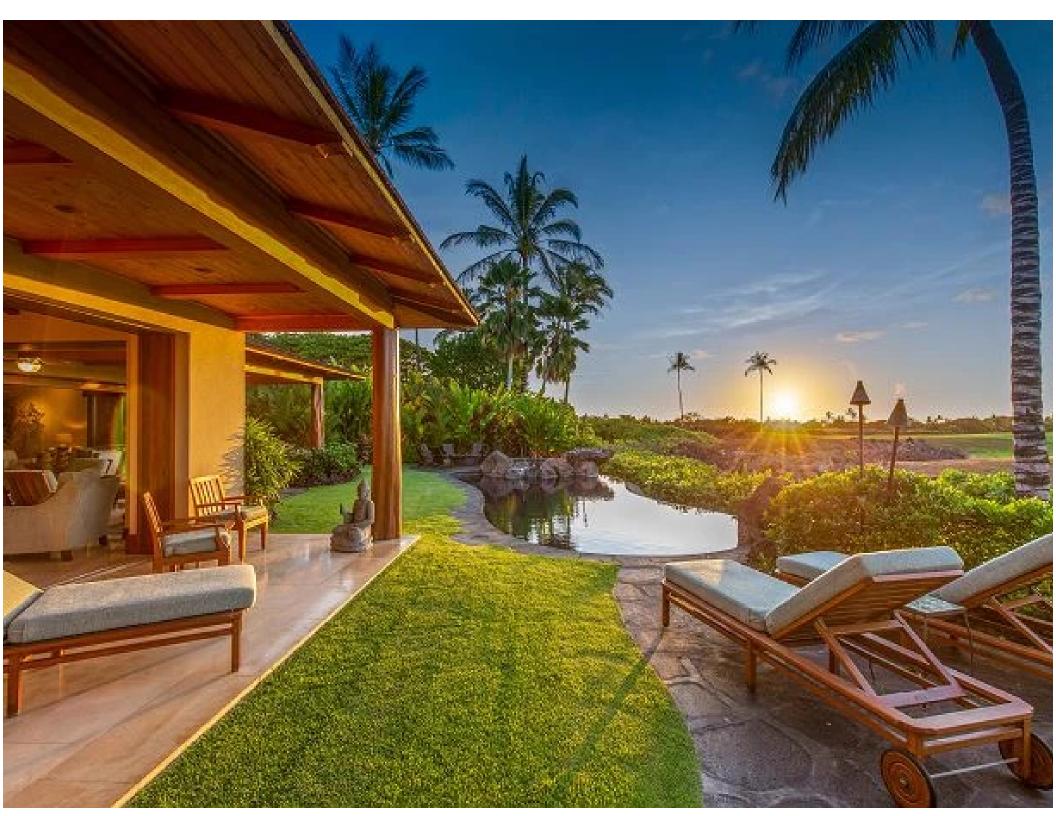

Click here for location

/// pipes.merge.quart

Full

Hawaii 457 is a fabulous villa located on Pakui Street - a popular area for exclusive vacations. This spacious 3-bedroom, 3.5 bath villa is part of the world renown Hualalai Resort that features the Four Seasons Hotel, Sports Club & Spa, championship golf, tennis and a wide range of ocean sports activities. Airy and open, this amazing home includes a private swimming pool, spa, and, three outdoor showers that sits just off the spacious lanai, is enclosed by black lava formations and luscious greenery for the ultimate in privacy.

| Amenities          |   |                  |  |
|--------------------|---|------------------|--|
| Swimming pool      |   | Ocean view       |  |
| Beach front        |   | Pathway to beach |  |
| Jacuzzi            |   | BBQ/indoor grill |  |
| A/C                |   | Private lanai    |  |
| WiFi               |   | Outdoor shower   |  |
| Gym/fitness studio |   | TV               |  |
| Chef's kitchen     |   |                  |  |
|                    |   |                  |  |
| Bedding            |   |                  |  |
| King               | 2 | Twin             |  |
| Queen              | 2 | Pull out sofa    |  |