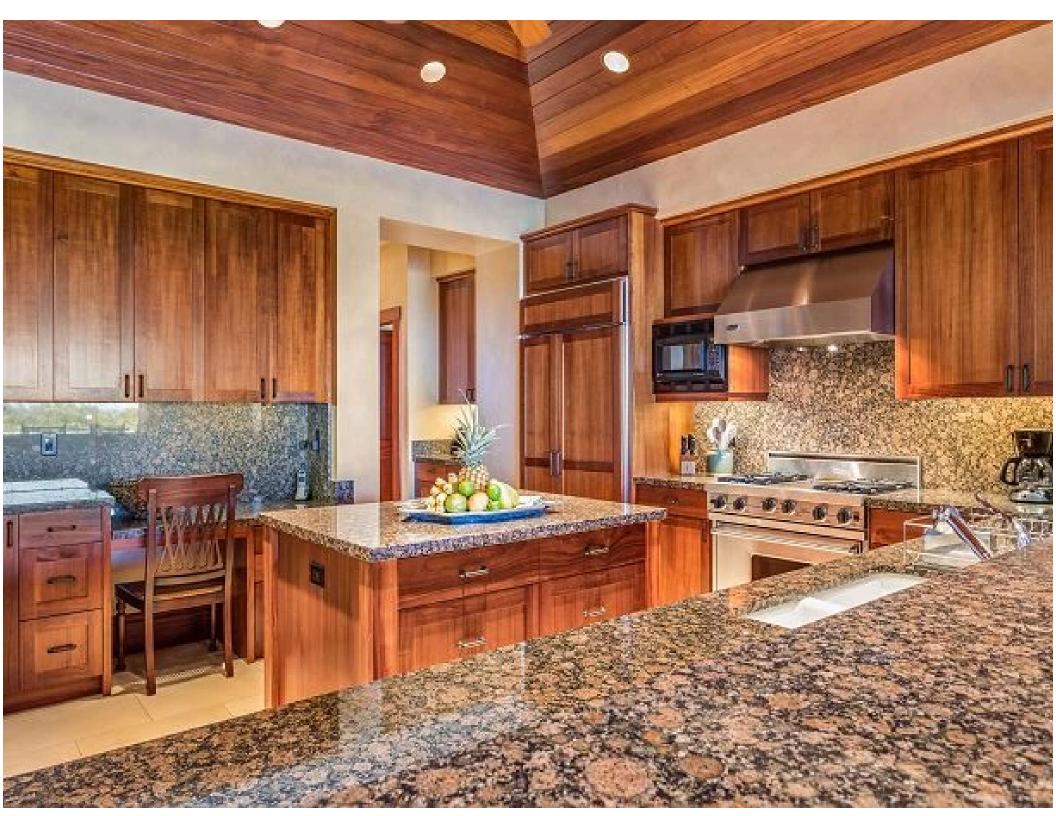

| Amenities          |   |                  |  |
|--------------------|---|------------------|--|
| Swimming pool      |   | Ocean view       |  |
| Beach front        |   | Pathway to beach |  |
| Jacuzzi            |   | BBQ/indoor grill |  |
| A/C                |   | Private lanai    |  |
| WiFi               |   | Outdoor shower   |  |
| Gym/fitness studio |   | TV               |  |
| Chef's kitchen     |   |                  |  |
|                    |   |                  |  |
| Bedding            |   |                  |  |
| King               | 2 | Twin             |  |
| Queen              | 2 | Pull out sofa    |  |